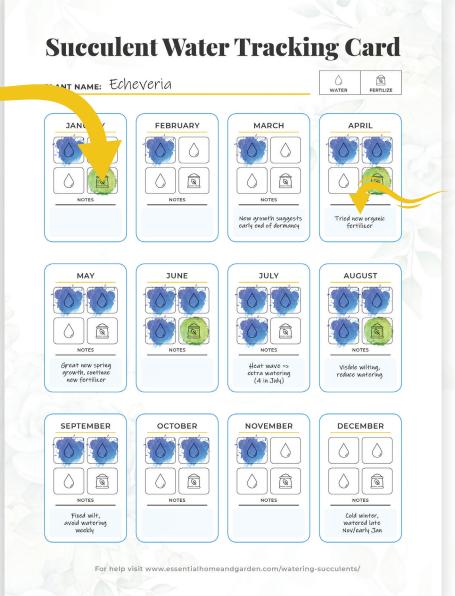

## How to use:

Water on an as-needed basis, and each time you do it, use a sticker, stamp, or marker to record it on the tracking card template we've created below. Don't forget to mark the card when you fertilize as well.

Make notes, as needed, to remind yourself of when the plant's dormancy period began and ended and changes you want to make to the plant's care routine next year, for example.

Keep a separate tracking card for each succulent. From year to year, you'll gather enough information that will help you refine your succulent-care routine.